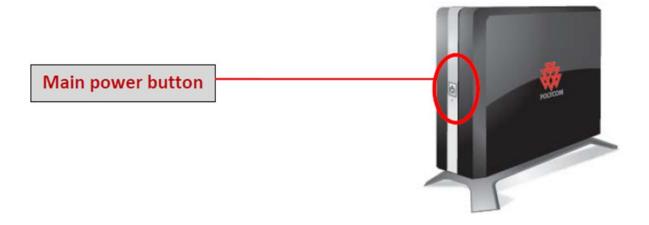

## **HDX Series**

- Locate the main power button on the codec
- Hold the power button until the blue or orange light around the button goes out
- Wait for 15 seconds and press the button again
- The reboot process will take several minutes and is complete when your TV monitor displays an IP address