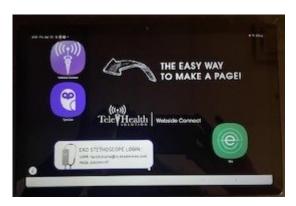

## How to Use the EKO Stethoscope

1. Click the purple 'Webside Connect' icon to submit a page request.

- 2. After full video activation by provider, user will be directed to use the EKO stethoscope.
- 3. User will press the middle button on the edge of the tablet to return to the main screen of the tablet.
- 4. Activate the EKO icon located on the main screen.
- 5. The provider will walk the bedside team through the process for stethoscope placement.
- 6. Post video encounter, bedside team will end the application, and close out of the session.

Best practice: User will connect the stethoscope to charger to ensure optimal charge at all times.